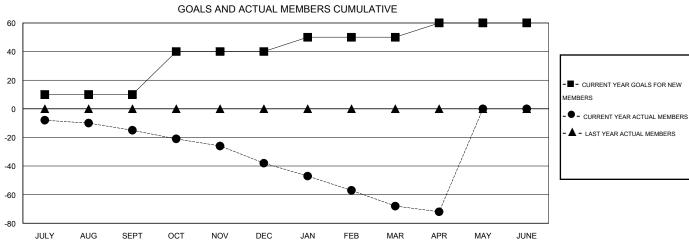

## **LOCATION NORTH CAROLINA**

 $\mathsf{GMT}\;\mathsf{CA}\;1$ 

| Clubs                 |                  |           |                  |                  | Members               |                    |                                     |                    |                  |
|-----------------------|------------------|-----------|------------------|------------------|-----------------------|--------------------|-------------------------------------|--------------------|------------------|
| RESULTS FOR 2015-2016 |                  |           |                  |                  | RESULTS FOR 2015-2016 |                    |                                     |                    |                  |
| QUARTER               | NEW CLUB<br>GOAL | NEW CLUBS | DROPPED<br>CLUBS | NET<br>GAIN/LOSS | QUARTER               | NEW MEMBER<br>GOAL | CHARTER AND<br>NEW MEMBERS<br>ADDED | DROPPED<br>MEMBERS | NET<br>GAIN/LOSS |
| JULY/AUG/SEPT         | 0                | 0         | 1                | -1               | JULY/AUG/SEPT         | 10                 | 24                                  | 39                 | -15              |
| OCT/NOV/DEC           | 1                | 0         | 0                | 0                | OCT/NOV/DEC           | 30                 | 14                                  | 37                 | -23              |
| JAN/FEB/MAR           | 0                | 0         | 1                | -1               | JAN/FEB/MAR           | 10                 | 42                                  | 72                 | -30              |
| APR/MAY/JUNE          | 0                | 0         | 0                | 0                | APR/MAY/JUNE          | 10                 | 8                                   | 12                 | -4               |